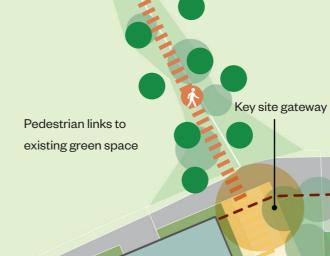

Planting as buffer between proposed and existing dwellings

Pocket park with play area

Central pocket park creating views to exisitng green spaces

Milford Road

N T

Key site gateway

₩Ţ,<

## **South Site**

Storey height of surrounding buildings shown in outline only.

Parking integrated into courtyards with planting & landscape provision

- Key site gateway