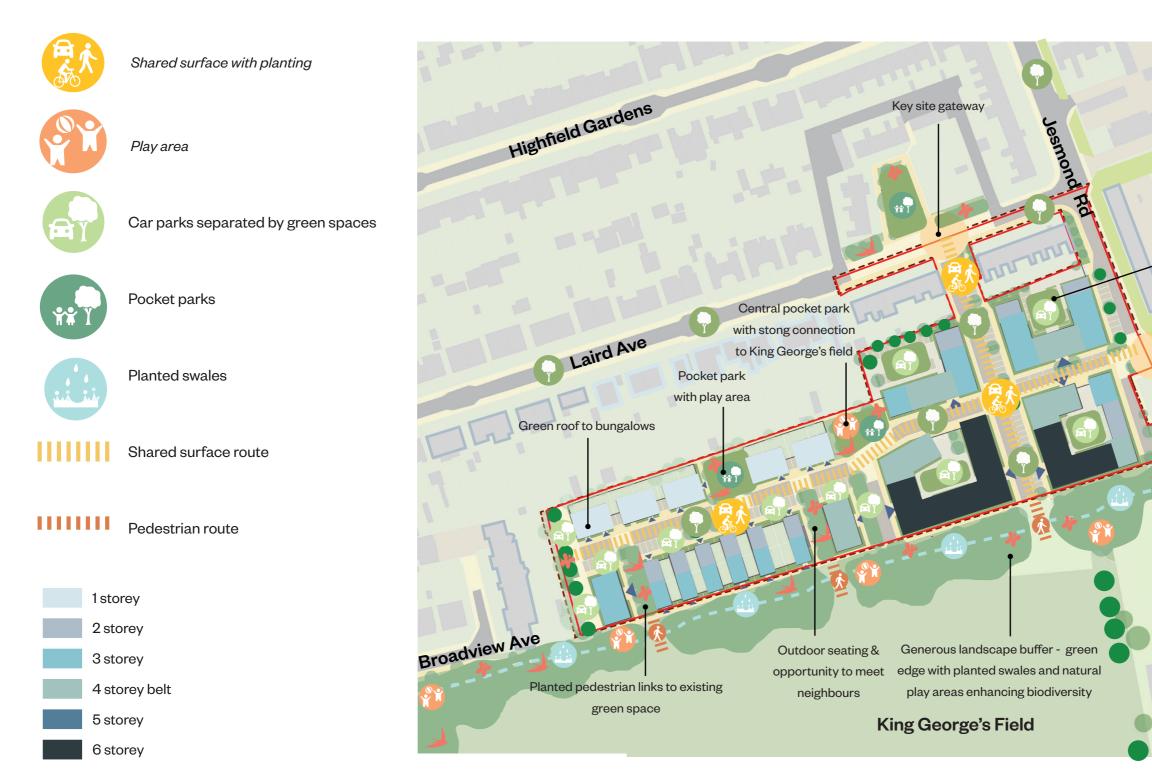

## **North Site**

| Shared surface w | vith planting |
|------------------|---------------|
|------------------|---------------|

Car parks separated by green spaces

Pocket parks

Play area

Shared

Shared surface route

## Pedestrian route

Storey height of surrounding buildings shown in outline only.

1

Long Lane

Landscaped parking courtyards and apartment entrance to create friendly welcoming feel

> Central shared surface route thorugh devlopment with generous parking, planting and seating to meet with neighbours

Planting as buffer between proposed and existing dwellings

Pocket park with play area

Central pocket park creating views to exisitng green spaces

Milford Road

N T

Key site gateway

₩Ţ,<